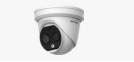

Accessories & options:

- Floor Stand (DS-KAB671-B)
- · Desk Stand (DS-DM0710BL)
- · Floor Stand Base (DS-KAB6-BASE)

Place the terminal near the entrance on the floor or on a desk with optional stands.

The short-range turret and mid-range bullet cameras can be mounted on a tripod for a portable solution or affixed to a wall or ceiling for a long-term solution. The cameras can measure skin-surface temperature of up to 30 faces at one time, providing faster, more accurate screening. Additional features include face mask detection and automated voice alarms. Limiting temperature measurements solely to detected faces reduces false alarms from other heat sources such as a cup of coffee.

## HikCentral Professional CMS HikCentral-VSS-Base/16Ch

The short-range turret and mid-range bullet cameras can be mounted on a tripod for a portable solution or affixed to a wall or ceiling for a long-term solution. The cameras can measure skin-surface temperature of up to 30 faces at one time, providing faster, more accurate screening. Additional features include face mask detection and automated voice alarms. Limiting temperature measurements solely to detected faces reduces false alarms from other heat sources such as a cup of coffee.