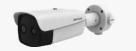

The long-range bullet camera provides a longer and wider effective measurement range with a higher thermographic resolution. Equipped with face detection and mask detection. Model does not have a built-in speaker with voice alarms.