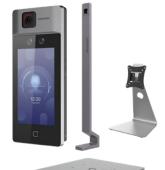

### **Temperature Screening Terminal** with Mask Detection DS-K1T671TM-3XF

Accessories & options:

- · Floor Stand (DS-KAB671-B)
- · Desk Stand (DS-DM0710BL)
- · Floor Stand Base (DS-KAB6-BASE)

Place the terminal near the entrance on the floor or on a desk with optional stands.

The DS-K1T671TM-3XF is an access control terminal integrated with high accuracy temperature screening and mask detection that can rapidly measure skin-surface temperature in less than one second.

The terminal performs mask detection and can be used:

- For temperature scanning only (without access control functions)
- · As an access control device with multiple authentication modes including access control card with normal temperature and face detection with normal temperature

During the temperature screening process, an audible warning will alert if no mask is detected. The person will be denied entrance if it is being used as an access control device

The NVR rapidly deploys with the cameras to provide a simple visual interface for monitoring temperature alarms. This NVR also powers the camera via PoE and it can record camera video and alarms on the included 2 TB of storage.