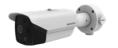

The long-range bullet camera provides a longer and wider effective measurement range with a higher thermographic resolution. Equipped with face detection and mask detection. Model does not have a built-in speaker with voice alarms.