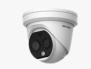

### Mid-range Bullet Camera DS-2TD2617B-6/PA

Effective Range: 4.9 to 9.8 ft.

## HikCentral Professional CMS HikCentral-VSS-Base/16Ch

The short-range turret and mid-range bullet cameras can be mounted on a tripod for a portable solution or affixed to a wall or ceiling for a long-term solution. The cameras can measure skin-surface temperature of up to 30 faces at one time, providing faster, more accurate screening. Additional features include face mask detection and automated voice alarms. Limiting temperature measurements solely to detected faces reduces false alarms from other heat sources such as a cup of coffee.