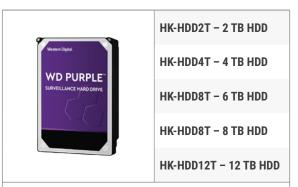

#### Video Surveillance Hard Drives

Surveillance grade 3.5" hard disk drives Compatible with network video recorders