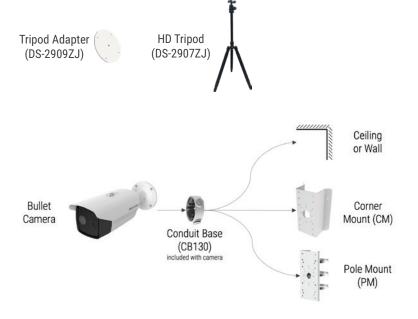

*Accessories**





Video Surveillance System Base Licenses

HikCentral-VSS-Base/4Ch - Includes 4 camera licenses

HikCentral-VSS-Base/16Ch - Includes 16 camera licenses

HikCentral-VSS-Base/64Ch - Includes 64 camera licenses

HikCentral-VSS-Base/HW/64Ch - Includes 64 camera licenses with preloaded server

HikCentral-VSS-Base/300Ch - Includes 300 camera licenses

HikCentral-VSS-Base/HW/300Ch - Includes 300 camera licenses with preloaded server

Video Surveillance System Expansion License

HikCentral-VSS-1Camera - Add one camera to a VSS base license

#### Video Surveillance Hard Drives



Surveillance grade 3.5" hard disk drives Compatible with network video recorders

## Handheld Camera **Bracket Diagram**



Handheld **HD** Tripod (DS-2907ZJ) Camera

# **Bullet Camera Bracket Diagram**



# **Turret Camera Bracket Diagram**