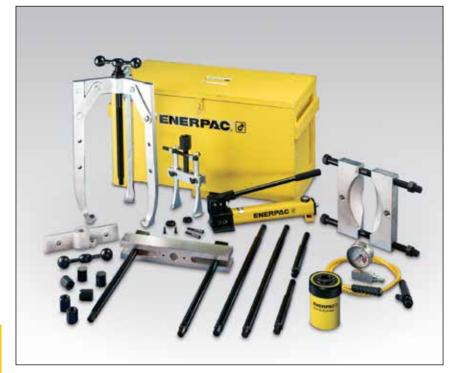

## **BHP-Series, Master Puller Sets**

Shown: Master Puller Set BHP3751G

- Supplied with a full hydraulic set including pump, hose, cylinder, gauge and gauge adaptor in a storage case
- High quality, forged steel components provide superior reliability and service
- Sets include speed crank and adjusting screw for fast contact to work before hydraulics are applied
- All Master Puller Sets include a Grip Puller, a Cross Bearing Puller, a Bearing Cup Puller and a Bearing Separator which can be ordered separately. See items 10, 20, 30 and 40

## **Multi-Purpose Puller Set**

▼ Maintenance engineers throughout the industry greatly appreciate Enerpac Master Puller sets.

| Master Puller Set Capacity        | 14 ton    | 24 ton   | 36 ton   | 50 ton*  | Page<br>Number |
|-----------------------------------|-----------|----------|----------|----------|----------------|
| Model Number ►                    | BHP1752   | BHP2751G | BHP3751G | BHP5751G |                |
| Included Hydraulics: Set Weight ► | 82 lbs    | 198 lbs  | 380 lbs  | 657 lbs  |                |
| Hand Pump                         | P142      | P392     | P392     | P80      | 86-89 🕨        |
| Cylinder                          | RWH121900 | RCH202   | RCH302   | RCH603   | 34-35 🕨        |
| Saddle                            | -         | HP2015   | HP3015   | HP5016   | 35 🕨           |
| Hose                              | HC7206C   | HC7206C  | HC7206C  | HC7206C  | 149 🕨          |
| Gauge Adaptor Assembly            | GA45GC    | GA45GC   | GA45GC   | GA45GC   | 162 🕨          |
| Included Pullers:                 |           |          |          |          |                |
| Grip Puller                       | BHP1762   | BHP252   | BHP352   | BHP552   | 185 🕨          |
| Cross Bearing Puller              | BHP1772   | BHP262   | BHP362   | BHP562   | 186 🕨          |
| Bearing Cup Puller                | BHP180    | BHP280   | BHP380   | BHP580   | 187 🕨          |
| Bearing Separator                 | BHP181    | BHP282   | BHP382   | BHP582   | 187 🕨          |
| * Puller capacity at 7,850 psi    |           |          |          | ·        |                |