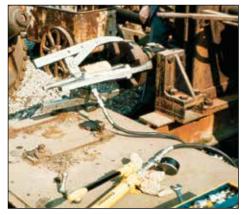

## **Multi-Purpose Puller Set**

▼ Maintenance engineers throughout the industry greatly appreciate Enerpac Master Puller sets.

| Master Puller Set Capacity        | 14 ton    | 24 ton   | 36 ton   | 50 ton*  | Page<br>Number |
|-----------------------------------|-----------|----------|----------|----------|----------------|
| Model Number ►                    | BHP1752   | BHP2751G | BHP3751G | BHP5751G |                |
| Included Hydraulics: Set Weight ► | 82 lbs    | 198 lbs  | 380 lbs  | 657 lbs  |                |
| Hand Pump                         | P142      | P392     | P392     | P80      | 86-89 🕨        |
| Cylinder                          | RWH121900 | RCH202   | RCH302   | RCH603   | 34-35 🕨        |
| Saddle                            | -         | HP2015   | HP3015   | HP5016   | 35 🕨           |
| Hose                              | HC7206C   | HC7206C  | HC7206C  | HC7206C  | 149 🕨          |
| Gauge Adaptor Assembly            | GA45GC    | GA45GC   | GA45GC   | GA45GC   | 162 🕨          |
| Included Pullers:                 |           |          |          |          |                |
| Grip Puller                       | BHP1762   | BHP252   | BHP352   | BHP552   | 185 🕨          |
| Cross Bearing Puller              | BHP1772   | BHP262   | BHP362   | BHP562   | 186 🕨          |
| Bearing Cup Puller                | BHP180    | BHP280   | BHP380   | BHP580   | 187 🕨          |
| Bearing Separator                 | BHP181    | BHP282   | BHP382   | BHP582   | 187 🕨          |
| * Puller capacity at 7,850 psi    |           |          |          | ·        |                |