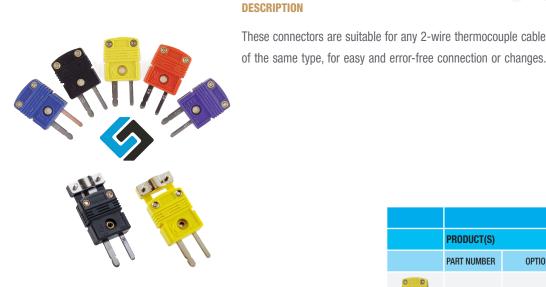

## 2-PIN MINIATURE CONNECTOR FOR TYPES K, J, N, T AND E THERMOCOUPLES

**CONN-TMC-X-2PM** 

| SPECIFICATIONS         |                 |                |       |  |  |  |
|------------------------|-----------------|----------------|-------|--|--|--|
|                        | Condition       | Value          | Units |  |  |  |
| All types              |                 |                |       |  |  |  |
| Contact type           |                 | Flat           |       |  |  |  |
| Operating temperatures | Maximum         | 180            | °C    |  |  |  |
| Wiring type            | Screw terminals |                |       |  |  |  |
| Wire size              | Maximum         | 0.6mm (AWG 22) |       |  |  |  |
| Number of circuits:    |                 | 2              |       |  |  |  |
| Cable diameter:        | Maximum         | 4.5mm AWG 16   |       |  |  |  |
| Polarized:             |                 | Yes            |       |  |  |  |
| Body:                  | Thermoplastic   |                |       |  |  |  |