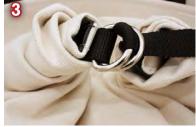

#### **SPECIFICATIONS**

- Item Number TB-1030
- Upright Load Rating 100 lbs
- Closure Load Rating 100 lbs
- Diameter 10"
- Height 30"
- Capacity 2,3553 in (1.363 ft)

1) D-Ring Rigging Eye 2) Heavy Duty Grommet 3) Roll down canvas closure is load rated to 100 lbs. This closure protects contents of bucket in the event the bucket is turned up-side down. 4) Each product is equipped with a serialized rigging tag that provides the end user with the working load limit, product specifications, instructions for proper closure, and a warning label with general product warnings.