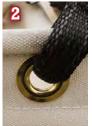

#### **SPECIFICATIONS**

- Item Number TB-1030
- Upright Load Rating 100 lbs
- Closure Load Rating 100 lbs
- Diameter 10"
- Height 30"
- Capacity 2,3553 in (1.363 ft)

1) D-Ring Rigging Eye 2) Heavy Duty Grommet 3) Roll down canvas closure is load rated to 100 lbs. This closure protects contents of bucket in the event the bucket is turned up-side down. 4) Each product is equipped with a serialized rigging tag that provides the end user with the working load limit, product specifications, instructions for proper closure, and a warning label with general product warnings.