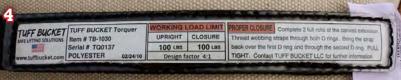

#### **SPECIFICATIONS**

- Item Number TB-1030
- Upright Load Rating 100 lbs
- Closure Load Rating 100 lbs
- Diameter 10"
- Height 30"
- Capacity 2,3553 in (1.363 ft)

1) D-Ring Rigging Eye 2) Heavy Duty Grommet 3) Roll down canvas closure is load rated to 100 lbs. This closure protects contents of bucket in the event the bucket is turned up-side down. 4) Each product is equipped with a serialized rigging tag that provides the end user with the working load limit, product specifications, instructions for proper closure, and a warning label with general product warnings.