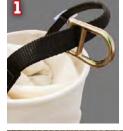

#### **SPECIFICATIONS**

- Item Number TB-1030
- Upright Load Rating 100 lbs
- Closure Load Rating 100 lbs
- Diameter 10"
- Height 30"
- Capacity 2,3553 in (1.363 ft)

1) D-Ring Rigging Eye 2) Heavy Duty Grommet 3) Roll down canvas closure is load rated to 100 lbs. This closure protects contents of bucket in the event the bucket is turned up-side down. 4) Each product is equipped with a serialized rigging tag that provides the end user with the working load limit, product specifications, instructions for proper closure, and a warning label with general product warnings.