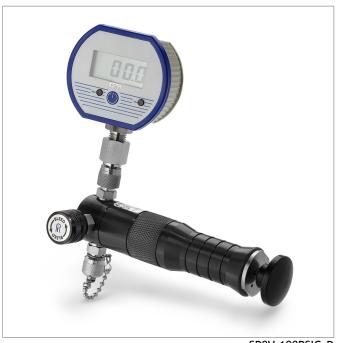

## SPOV-100PSIG-D

Gas Sampling Pump, 2 hoses, 100 psi digital gauge kit

The SP0V gas sampling pump can pull low pressure gas from a well and boost it to 25 psi to pump it into a sample cylinder

SP0V-100PSIG-D