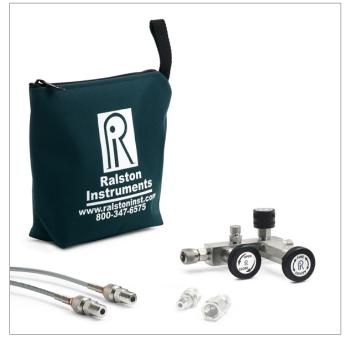

# QSCM-2MSA-20-2

QSCM manifold, 1/4" male NPT gauge adapter, 2 hoses, 2 process connections, nylon bag

Attach a gauge or pressure calibrator directly to the calibration manifold and easily perform static pressure calibrations (pressure gauge not included)

#### **Item Includes**

- Assembly QSCM Assembly (QSCM)
- Gauge Adapter 1/4" male NPT x male female QT, no check-valve, 300 series S.S. (QTHA-2MSA)
- Hose Quick-test hose, S.S. hose ends, 20 ft (6.10 m) long (QSQS-HOS-20ft)
- Hose Quick-test hose, S.S. hose ends, 2 ft (61 cm) long (QSQS-HOS-2ft)
- Hose Adapter 1/4" male NPT x male QT, no check-valve, S.S. (QTHA-2MS0)
- Hose Adapter 1/4" male NPT x male QT, no check-valve, S.S. (QTHA-2MS0)