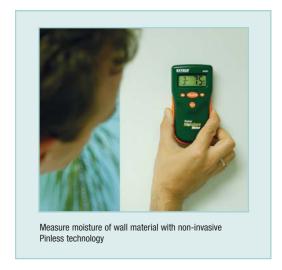

## Non-invasive measurement

Monitor moisture in wood and other building materials with virtually no surface damage