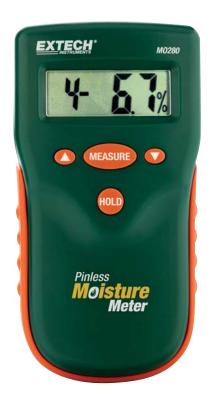

## **Features:**

- · Quickly indicates the moisture content of materials
- Select from 10 wood types and measurement ranges
- LCD displays % moisture of wood or material being tested
- Measurement depth to 0.75" (22mm) below the surface
- Automatic internal test and calibration
- Electro-magnetic testing technology
- · Low battery indication
- Complete with 9V battery and pouch case

## TR4NSC4T

35 Vantage Point Drive Rochester, NY 14624 Call 1.800.800.5001

| Specifications |                                 |
|----------------|---------------------------------|
| Sensor Type    | Non-Penetrating                 |
| Range          | 0 to 99% (limited by wood type) |
| Max Resolution | 0.1%                            |
| Dimensions     | 5.4x2.8x1.1" (136x70x28mm)      |
| Weight         | 5.5oz (156g)                    |