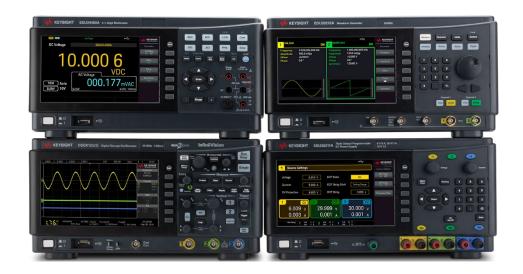

### Introduction

Smart Bench Essentials is a complete lab test bench solution. With a 30-watt triple-output power supply, single- or dual channel 20 MHz function generators, a 5.5-digit digital multimeter, and a 50 MHz oscilloscope, Smart Bench Essentials has everything you need for a basic electronic workbench, plus powerful software that integrates measurement and analysis across the portfolio.

#### **Eligible Models**

EDU33211A Waveform Function Generator, 20 MHz, 1-Channel

**EDU33212A Waveform Function Generator, 20 MHz, 2-Channel** 

EDU36311A Triple-Output DC Power Supply, 30V/1A or 6V/5A

EDU34450A 5.5-Digits Digital Multimeter

EDUX1052G InfiniiVision Oscilloscope, 50 MHz