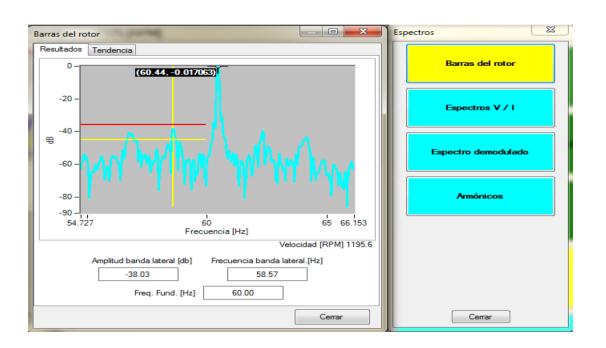

# **Case Study – Dynamic Test**

Luis Beltran

- Brand new motor Mine in Peru
- Only three months working

XSTRATA TINTAYA S.A.

Ingeniería de Mantenimiento – PdM

| TAG           | SERIE      | BRAND | HP | V   |
|---------------|------------|-------|----|-----|
| 0510-AGA-0058 | 1020403181 | WEG   | 10 | 460 |

XSTRATA TINTAYA S.A.

Ingeniería de Mantenimiento - PdM

- Thermography
- End ring problem