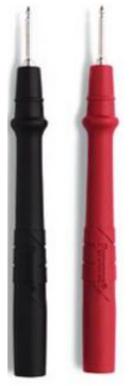

## Model 6232A Modular Test Probe with Standard 0.080 (2mm) Tip

#### **ORDERING INFORMATION:**

Model# 6232A (Set includes one black and one red probe)

Probes can be used with the following Pomona CE test lead sets:

5907A \* Straight banana plug to right-angle banana plug test lead set; length 48" (122.0cm)

### Model 6232A Modular Test Probe with Standard 0.080 (2mm) Tip