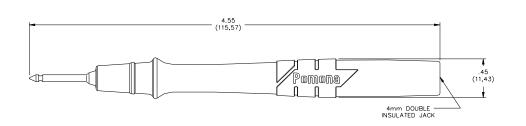

## Model 6232A Modular Test Probe with Standard 0.080 (2mm) Tip

#### **MATERIALS:**

Probe Body: Black or Red Polypropylene

Tip:Nickel plated brass, notched .080" (2mm) tipJack:Nickel plated brass, .166 (4mm) safety style sheathed banana jack

### Model 6232A Modular Test Probe with Standard 0.080 (2mm) Tip