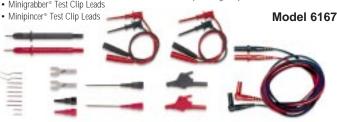

# Test Companion™ Kit For Fluke 80 Series DMM's

Includes shoulder pack style Cordura carrying case plus the following test accessories:

- Modular Electronic Probe Set with Replaceable
- · Assorted Replacement Tips
- · Flexible Test Lead Set with Right Angle and Straight Banana Plugs
- SMD Test Tweezer® to Banana Plugs
- Minigrabber® Test Clip Leads
- Minipincer® Test Clip Leads
- Micrograbber® Test Clip Leads • SMD Grabber® Test Clip Leads
- · Medium Alligator Clip Set
- · Slide-on Extended Tip Set
- · Slide-on IC Tip Set
- · Spade Lug Adapter Set

Includes shoulder pack style Cordura carrying case plus the following test accessories:

- Modular Electronic Probe Set with .080" Dia. Tip
- Flexible Test Lead Set with Right Angle and Straight Banana Plugs
- SMD Test Tweezer® to Banana Plugs
- Minigrabber® Test Clip Leads
- Micrograbber® Test Clip Leads • SMD Grabber® Test Clip Leads
- · Medium Alligator Clip Set
- Slide-on Extended Tip Set
- · Slide-on IC Tip Set

## Test Companion™ Kit For Fluke 20 and 70 Series DMM's

Includes shoulder pack style Cordura carrying case plus the following test accessories:

- Modular Electronic Probe Set with Replaceable Tip
- · Assorted Replacement Tips
- Flexible Test Lead Set with Right Angle and Straight Banana Plugs
- Minigrabber® Test Clip Leads
- · Medium Alligator Clip Set · Slide-on Extended Tip Set
- · Slide-on IC Tip Set
- Spade Lug Adapter Set