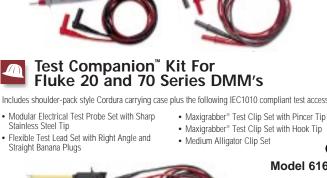

## Test Companion™ Kit For Fluke 20 and 70 Series DMM's

Includes shoulder pack style Cordura carrying case plus the following test accessories:

- Modular Electronic Probe Set with Replaceable Tip
- · Assorted Replacement Tips
- Flexible Test Lead Set with Right Angle and Straight Banana Plugs
- Minigrabber® Test Clip Leads
- · Medium Alligator Clip Set · Slide-on Extended Tip Set
- · Slide-on IC Tip Set
- Spade Lug Adapter Set