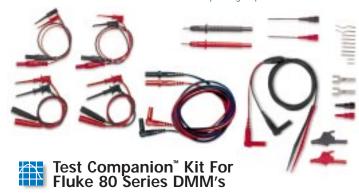

### Test Companion™ Kit For Fluke 80 Series DMM

Includes shoulder-pack style Cordura carrying case plus the following IEC1010 compliant test accessories:

- Modular Electrical Test Probe Set with Banana Plug Tip
- · Flexible Test Lead Set with Right Angle and Straight Banana Plugs
- · Probe Lead Set with Sharp Stainless Steel Tip
- Maxigrabber® Test Clip Set with Pincer Tip
- Maxigrabber® Test Clip Set with Jaws
- Extra Large Alligator Clip Set
- · Medium Alligator Clip Set
- · Insulated Spade Lug Sets (2)

# Test Companion™ Kit For Fluke 80 Series DMM's

Includes shoulder pack style Cordura carrying case plus the following test accessories:

- Modular Electronic Probe Set with Replaceable
- · Assorted Replacement Tips
- · Flexible Test Lead Set with Right Angle and Straight Banana Plugs
- SMD Test Tweezer® to Banana Plugs
- Minigrabber® Test Clip Leads
- Minipincer® Test Clip Leads
- Micrograbber® Test Clip Leads • SMD Grabber® Test Clip Leads
- · Medium Alligator Clip Set
- · Slide-on Extended Tip Set
- · Slide-on IC Tip Set
- · Spade Lug Adapter Set

#### Test Companion™ Kit For Fluke 80 Series DMM's

Includes shoulder-pack style Cordura carrying case plus the following IEC1010 compliant test accessories:

- · Modular Electrical Test Probe Set with Banana
- Flexible Test Lead Set with Right Angle and Straight Banana Plugs
- · Probe Lead Set with Sharp Stainless Steel Tip
- Maxigrabber® Test Clip Set with Pincer Tip
- · Maxigrabber® Test Clip Set with Hook Tip
- · Medium Alligator Clip Set
- Insulated Spade Lug Set