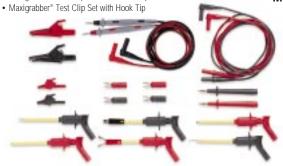

€

Includes shoulder-pack style Cordura carrying case plus the following IEC1010 compliant test accessories:

- Stainless Steel Tip
- Straight Banana Plugs
- Maxigrabber® Test Clip Set with Hook Tip

(€

Model 6164A