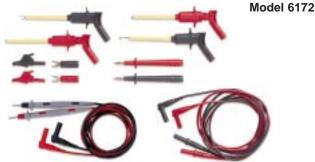

ngle and Straight Banana Plugs
- SMD Test Tweezer® to Banana Plugs
- Minigrabber® Test Clip Leads
- Minipincer® Test Clip Leads
- Micrograbber® Test Clip Leads • SMD Grabber® Test Clip Leads
- · Medium Alligator Clip Set
- · Slide-on Extended Tip Set
- · Slide-on IC Tip Set
- · Spade Lug Adapter Set

**Model 6175** 





#### Test Companion™ Kit For Fluke 80 Series DMM's

Includes shoulder-pack style Cordura carrying case plus the following IEC1010 compliant test accessories:

- · Modular Electrical Test Probe Set with Banana
- Flexible Test Lead Set with Right Angle and Straight Banana Plugs
- · Probe Lead Set with Sharp Stainless Steel Tip
- Maxigrabber® Test Clip Set with Pincer Tip
- · Maxigrabber® Test Clip Set with Hook Tip
- · Medium Alligator Clip Set
- Insulated Spade Lug Set

€





Includes shoulder-pack style Cordura carrying case plus the following IEC1010 compliant test accessories:

- Stainless Steel Tip
- Straight Banana Plugs
- Maxigrabber® Test Clip Set with Hook Tip

(€

Model 6164A





Includes shoulder pack style Cordura carrying case plus the following test accessories:

- Modular Electronic Probe Set with .080" Dia. Tip
- Flexible Test Lead Set with Right Angle and Straight Banana Plugs
- SMD Test Tweezer® to Banana Plugs
- Minigrabber® Test Clip Leads
- Micrograbber® Test Clip Leads • SMD Grabber® Test Clip Leads
- · Medium Alligator Clip Set
- Slide-on Extended Tip Set
- · Slide-on IC Tip Set







## Test Companion™ Kit For Fluke 20 and 70 Series DMM's

Includes shoulder pack style Cordura carrying case plus the following test accessories:

- Mod