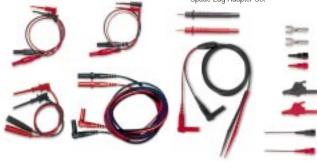

### Test Companion™ Kit For Fluke 80 Series DMM

Includes shoulder-pack style Cordura carrying case plus the following IEC1010 compliant test accessories:

- Modular Electrical Test Probe Set with Banana Plug Tip
- · Flexible Test Lead Set with Right Angle and Straight Banana Plugs
- · Probe Lead Set with Sharp Stainless Steel Tip
- Maxigrabber® Test Clip Set with Pincer Tip
- Maxigrabber® Test Clip Set with Jaws
- Extra Large Alligator Clip Set
- · Medium Alligator Clip Set
- · Insulated Spade Lug Sets (2)

#### Test Companion™ Kit For Fluke 80 Series DMM's

Includes shoulder-pack style Cordura carrying case plus the following IEC1010 compliant test accessories:

- · Modular Electrical Test Probe Set with Banana
- Flexible Test Lead Set with Right Angle and Straight Banana Plugs
- · Probe Lead Set with Sharp Stainless Steel Tip
- Maxigrabber® Test Clip Set with Pincer Tip
- · Maxigrabber® Test Clip Set with Hook Tip
- · Medium Alligator Clip Set
- Insulated Spade Lug Set

€

Includes shoulder-pack style Cordura carrying case plus the following IEC1010 compliant test accessories:

- Stainless Steel Tip
- Straight Banana Plugs
- Maxigrabber® Test Clip Set with Hook Tip

(€

Model 6164A