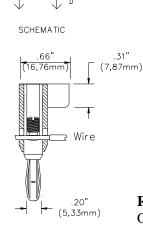

## Model MDP, 4892, & 4898 **Stackable Double Banana Plug With Cable Guide**

CE

#### **MATERIALS:**

Banana Plug Body: MDP & 4898: Nickel Plated Brass. Model 4892: Gold Plated Brass Spring: MDP & 4898: Nickel Plated Beryllium Copper Model 4892: Gold Plated Beryllium Copper Insulation: MDP & 4892: ABS Model 4898: Polyphenylene Sulfide Set Screws: Zinc Plated Steel, 8-32 Single.

Model: 4898-0 (Polyphenylene Sulfide, Black) Model: 4898-6 (Polyphenylene Sulfide, Blue)

Ordering Example: 4892-2 Gold Plated Double Banana Plug, Color: Red

Model: 4914 (replacement set screws 100/pk)

All dimensions are in inches. Tolerances (except noted):  $xx = \pm .02$ " (,51 mm),  $xxx = \pm .005$ " (,127 mm). All specifications are to the latest revisions. Specifications are subject to change without notice. Registered trademarks are the property of their respective companies.