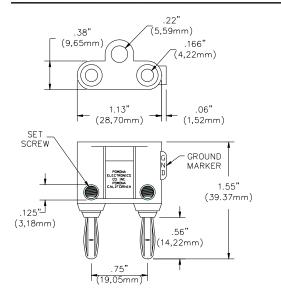

## Model MDP, 4892, & 4898 **Stackable Double Banana Plug With Cable Guide**

CE

#### **MATERIALS:**

Banana Plug Body: MDP & 4898: Nickel Plated Brass. Model 4892: Gold Plated Brass Spring: MDP & 4898: Nickel Plated Beryllium Copper Model 4892: Gold Plated Beryllium Copper Insulation: MDP & 4892: ABS Model 4898: Polyphenylene Sulfide Set Screws: Zinc Plated Steel, 8-32 Single.

Model: 4898-0 (Polyphenylene Sulfide, Black) Model: 4898-6 (Polyphenylene Sulfide, Blue)

Ordering Example: 4892-2 Gold Plated Double Banana Plug, Color: Red

Model: 4914 (replacement set screws 100/pk)

All dimensions are in inches. Tolerances (except noted):  $xx = \pm .02$ " (,51 mm),  $xxx = \pm .005$ " (,127 mm). All specifications are to the latest revisions. Specifications are subject to change without notice. Registered trademarks are the property of their respective companies.