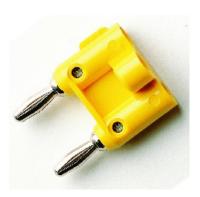

## Model MDP, 4892, & 4898 **Stackable Double Banana Plug With Cable Guide**

CE

#### **ORDERING INFORMATION:**

Model: MDP-Color **Colors** =: 0 (Black), 1 (Brown), 2 (Red), 3 (Orange) 4 (Yellow), 5 (Green), 6 (Blue), 7 (Violet), 8 (Gray), 9 (White)

Model: 4892-0 (Gold Plated, Black) Model: 4892-2 (Gold Plated, Red)