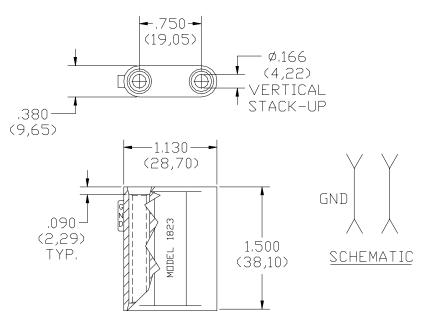

## **FEATURES:**

- Provides rapid method for splicing cables.
- Reduces necessity of storing extra long cables.
- 4.2 (.166) dia. Banana Jacks.

## **MATERIALS:**

Upper Conn: Double Banana Jack

Material: Brass per QQ-B-626, Alloy 360, ½ Hard.

Finish: Nickel plated per QQ-N-290, Class 2, 200 to 300 microinches.

Insulation: Polypropylene molded to Banana Jack bodies

Marking: "POMONA ELECTRONICS CALIF." "MODEL 1823."

Color: See Ordering Information

Lower Conn:

Same as Upper Conn.