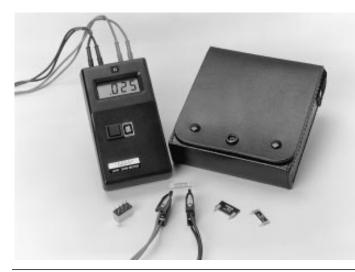

## **Product Description / M210**

Isotek's M210 Milliohmmeter provides accurate low-ohms measurement and the convenience of a portable, handheld instrument.

This battery operated resistance meter is designed to accurately measure low resistance from  $0.001\Omega$  to  $200\Omega$  using a four-terminal measurement network. Small and lightweight, it is easy to use.

## **Features**

- Kelvin connections
- Portable
- 0.1% accuracy
- 1m $\Omega$  to 200 $\Omega$
- <5mA test current</p>

## **Specifications**

| Ranges (selected automatically):                                     | 1.999Ω, 19.99Ω, 199.9Ω                     |  |
|----------------------------------------------------------------------|--------------------------------------------|--|
| Increment:                                                           | $0.001\Omega$ , $0.01\Omega$ , $0.1\Omega$ |  |
| Accuracy:                                                            | cy: <u>±</u> 0.1% of range                 |  |
| Zero Offset:                                                         | Offset: $\pm 0.001\Omega$                  |  |
| Test Current:                                                        | 5mA, max.                                  |  |
| st Power: 5mW, max.                                                  |                                            |  |
| Operating Range:                                                     | 5°C - 35°C                                 |  |
| Display:                                                             | 3-1/2 digit LCD                            |  |
| Size:                                                                | Instrument: 5.7" H x 3.25" W x 1.43"D      |  |
|                                                                      | Carrying Case: 6.1" H x 5.65" W x 1.8" D   |  |
| Weight:                                                              | 1lb, 3oz                                   |  |
| upplied Accessories: Carrying case w/strap, M210/9A Kelvi clip leads |                                            |  |

## **To Order**

| Description                        |          |
|------------------------------------|----------|
| M210 Millohmmeter                  | \$429.00 |
| Accessories                        |          |
| M210/9B, Kelvin Probe & Clip Leads | \$68.00  |