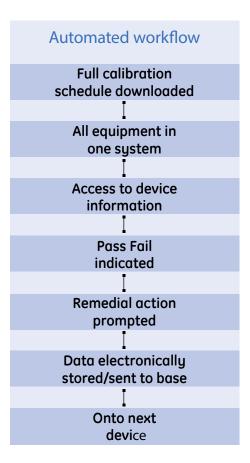

### Advanced Documenting Features

- Automate calibration procedures and document As Found and As Left results
- Store a complete plant database including tags, devices, procedures and full historical calibration data
- Graphical views of data log files, calibration results and historical trends
- Document, image and video viewers allow you to view loop diagrams, datasheets, safety procedures, spreadsheets and create text documents
- Internet access for additional device information