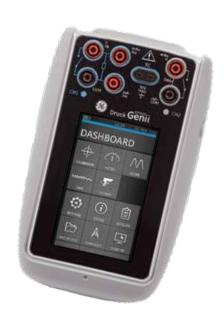

## The DPI 620 Genii

The Druck DPI 620 Genii revolutionises portable calibration. Genii is the first portable calibrator with an intuitive swipe screen interface that delivers incredible productivity with fast menu options and task functions. This compact electrical, temperature and pressure calibrator enables technicians to leave the office to work on the plant or in the field with full functionality.

### It's so easy to use

Familiar touch commands and flatter more intuitive menus mean engineers can be up and running in minutes.