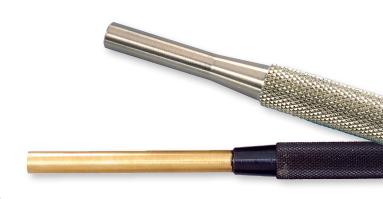

A variation of these products, the 248 Series extended length punches are also very popular. They are particularly useful for motor service work and machine shop applications.

Now, we have added Brass Drive Pin Punches to our product line. The B565 brass punches, and the extended length B248 Series are ideal for delicate work.

Our regular punches, made of hardened, tempered steel withstand heavy duty work, but at times are too hard and can damage softer materials. The new brass punches are ideal for these applications as they are much softer than the steel version.