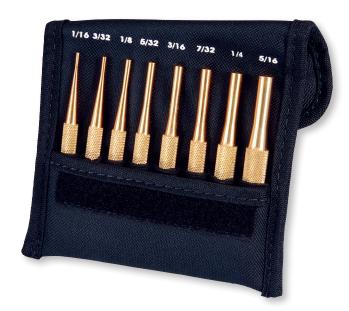

## **Features & Specifications**

- Ideal for Delicate Work
- B565 Brass Punches are available in eight individual sizes from 1/16" to 5/16"
- B248 Extended Length Brass Punches are available in four sizes from 3/16" to 3/8"

| B565 & B248 Brass Punches |       |                                                               |
|---------------------------|-------|---------------------------------------------------------------|
| Cat. No.                  | EDP   | Description                                                   |
| B565A                     | 12465 | 1/16" Brass Drive Pin Punch                                   |
| B565B                     | 12466 | 3/32" Brass Drive Pin Punch                                   |
| B565C                     | 12467 | 1/8" Brass Drive Pin Punch                                    |
| B565D                     | 12468 | 5/32" Brass Drive Pin Punch                                   |
| B565E                     | 12469 | 3/16" Brass Drive Pin Punch                                   |
| B565F                     | 12470 | 7/32" Brass Drive Pin Punch                                   |
| B565G                     | 12471 | 1/4" Brass Drive Pin Punch                                    |
| B565H                     | 12472 | 5/16" Brass Drive Pin Punch                                   |
| SB565Z                    | 12473 | Brass Drive Pin Punch Set in Fabric Pouch                     |
| SB565ZZ                   | 12474 | Fabric Pouch Only for Brass Drive Pin Punch Set               |
| B248B                     | 12460 | 3/16" Extended Length Brass Drive Pin Punch                   |
| B248C                     | 12461 | 1/4" Extended Length Brass Drive Pin Punch                    |
| B248D                     | 12462 | 5/16" Extended Length Brass Drive Pin Punch                   |
| B248E                     | 12463 | 3/8" Extended Length Brass Drive Pin Punch                    |
| SB248Z                    | 12464 | Extended Length Brass Drive Pin Punch Set in Fabric Pouch     |
| SB248ZZ                   | 12476 | Fabric Pouch Only for Extended Length Brass Drive Pin Punches |