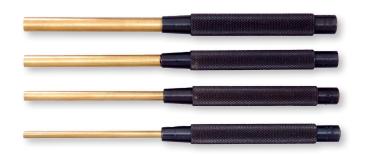

A variation of these products, the 248 Series extended length punches are also very popular. They are particularly useful for motor service work and machine shop applications.

Now, we have added Brass Drive Pin Punches to our product line. The B565 brass punches, and the extended length B248 Series are ideal for delicate work.

## **Features & Specifications**

- Ideal for Delicate Work
- B565 Brass Punches are available in eight individual sizes from 1/16" to 5/16"
- B248 Extended Length Brass Punches are available in four sizes from 3/16" to 3/8"