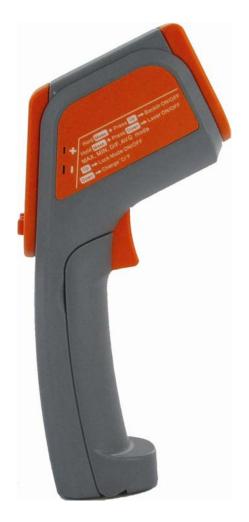

## **Metris Infrared Thermometer**

- Measure hard-to-reach surface temperature safely from a distance
- Economical pistol-shaped infrared thermometer
- Single-point laser sighting
- Distance to Spot Ratio is 12:1
- Heavy-duty professional grade

## **SPECIFICATIONS:**

Temperature Measurement Range: -76 to 932F (-60 to 500C)

Distance to Spot Ratio: (D:S) 12:1

Accuracy:

+ 2% of reading

Laser Sighting System: **1-point laser** 

Emissivity: Fixed at 0.95

Resolution:

0.10 degrees F/C

Additional Features: **Heavy-duty construction** 

Displays MAX temp during scan

Large LCD with backlight

Weight and Dimensions: 9 oz. 7.5" x 6" x 1.5"

35 Vantage Point Drive // Rochester, NY 14624 // Call 1.800.800.5001