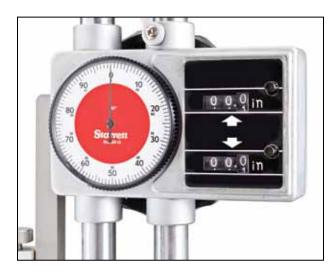

## Accurate, Easy & Economical

Starrett 3259 Height Gages combine a large dial indicator with two dual direction mechanical digital counters that register travel in both directions.

Zero can be set anywhere within the range of travel.

## **Features & Specifications**

- · Large knob for coarse and fine adjustment
- Dual stainless steel beams
- · Zero/reset button located on the digital counter
- Carbide tipped scriber and clamp
- Locking lever
- · Hardened and ground base lapped for flatness
- Accuracies:
  - 0 to 8": ±.0010" >8 to 12": ±.0015" >12 to 24": ±.0020"