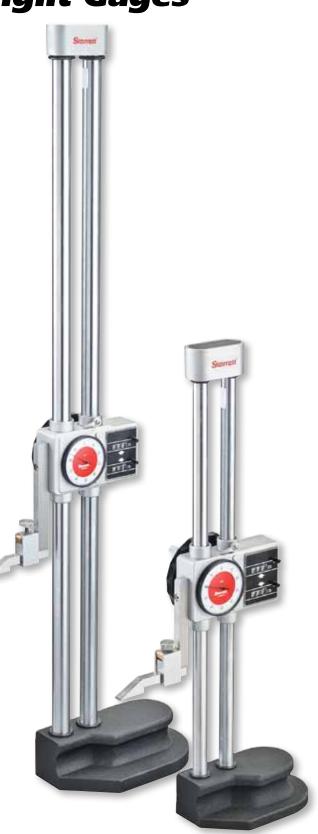

## 3259 Dial & Digital Height Gages

| 3259 Dial & Digital Height Gages & Accessory       |       |          |       |
|----------------------------------------------------|-------|----------|-------|
| Description                                        | Range | Cat. No. | EDP   |
| Dial Height Gage w/directional<br>digital counters | 0-12" | 3259-12  | 12219 |
|                                                    | 0-24  | 3259-24  | 69906 |
| Holder for indicator attachments                   |       | 3259-AC  | 69909 |