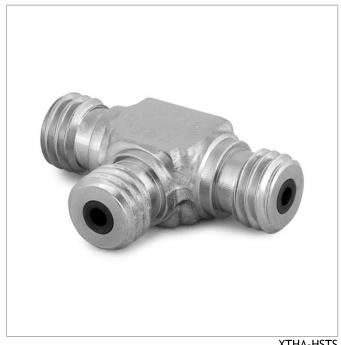

## XTHA-HSTS

Male Quick-test XT x male Quick-test XT x male Quick-test XT hose tee, S.S.

Connect 3 Quick-test XT 10,000 psi hoses together without a wrench or thread sealant

## **Features**

- Durable forged construction
- Full flow through all ports
- Note that these are not compatible with QT or QS hoses. Please use Quick-test XT hoses
- Made in USA

XTHA-HSTS