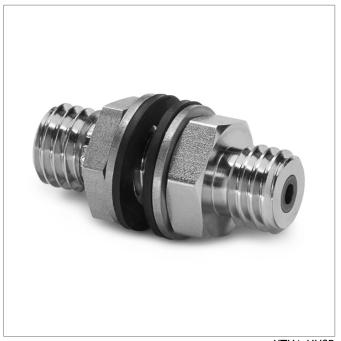

## XTHA-HHSB

Male Quick-test XT x male Quick-test XT bulkhead, S.S.

Excellent for safely connecting two Quick-test XT 10,000 psi hoses through an enclosure, truck, or panel wall

## **Features**

- Bulkhead seals so no liquid or moisture can get into a control panel or enclosure
- Use to connect a Quick-test XT hose on the inside of an enclosure to a Quick-test XT hose on the outside of the enclosure
- Will connect through a wall that is up to 0.5 in (1.3 cm)
- Note that these are not compatible with QT or QS hoses.
  Please use Quick-test XT hoses
- Made in USA

XTHA-HHSB