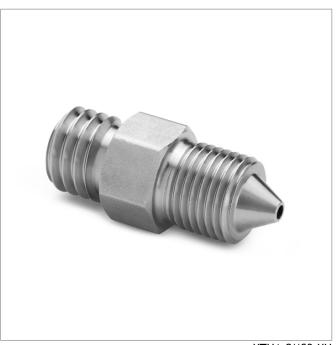

## XTHA-2MS0-XH

1/4" male High Pressure x male Quick-test XT, S.S.

Connect a Female 60 degree coned and threaded pressure fitting to a Quick-test XT 10,000 psi hose

XTHA-2MS0-XH