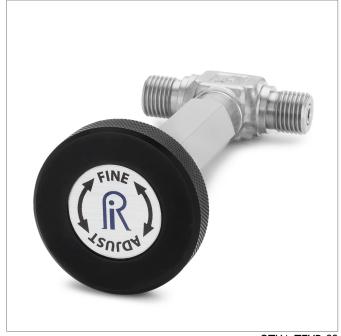

## QTHA-TEVR-SS

In-line fine adjust - male Quick-test x male Quick-test, S.S.

Connect one end to a Quick-test hose and the other to the process connection then turn the knob to control the pressure

## **Features**

- Easily control pressure of a closed system
- Fine tune pressure to a precise number
- Easily attach and remove from a system

QTHA-TEVR-SS