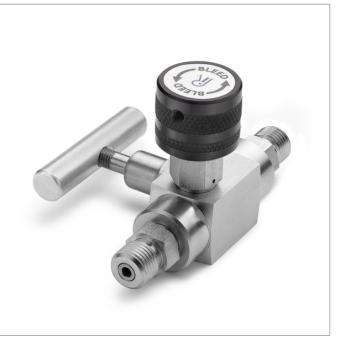

## QTHA-BLSO-HH

Block & bleed valve - male Quick-test inlet x male Quick-test outlet, S.S.

Keep a calibration system pressurized with a fluid or gas while venting the pressure from the device being calibrated

## Features

QTHA-BLSO-HH

## **Specifications**

| Pressure Range    | 0 to 5000 psi (0 to 345 bar) |
|-------------------|------------------------------|
| End C1            | Male Quick-test              |
| End C2            | Male Quick-test              |
| Has Block Valve   | Yes                          |
| Has Vent Valve    | Yes                          |
| Temperature range | 0 to 225 °F (-18 to 107 °C)  |
| Construction      | Stainless Steel              |
| Seal materials    | Buna-N, Delrin               |