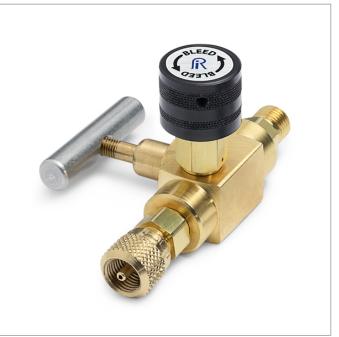

## QTHA-BLBO-HC

Block & bleed valve - male Quick-test inlet x female Quick-test outlet, brass

Keep a calibration system pressurized with a fluid or gas while venting the pressure from the device being calibrated

## Features

QTHA-BLB0-HC