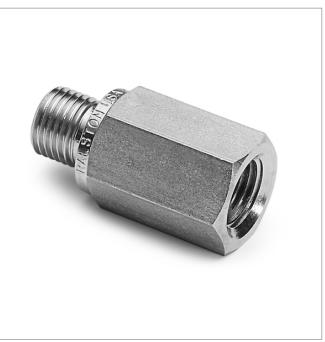

## QTHA-4FS0

1/2" female NPT x male Quick-test, no check-valve, S.S.

Connect a Quick-test hose to a pressure gauge or any device with a male NPT connection using thread sealant and a wrench

## Features

- · Connect to pressure gauges with NPT connections
- Adapt to a wide range of Male NPT process connections
- Made in USA

QTHA-4FS0