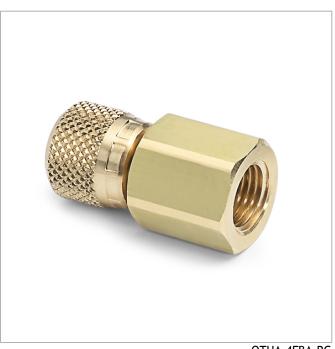

## QTHA-4FBA-RG

G 1/2" female BSPP (ISO 228/1) x female Quick-test, no check-valve, brass

Connect Male BSPP (ISO 228/1) parallel thread pressure gauge or other Male BSPP device to a Ralston hand pump or nitrogen calibration equipment

QTHA-4FBA-RG

## **Specifications**

| Pressure Range    | 0 to 5000 psi (0 to 345 bar) |
|-------------------|------------------------------|
| End C1            | 1/2" Female BSPP             |
| End C2            | Female Quick-test            |
| Has Check Valve   | No                           |
| Temperature range | 0 to 225 °F (-18 to 107 °C)  |
| Construction      | Brass                        |
| Dimensions A      | 1.76 in (4.47 cm)            |
| Dimensions B      | 1.06 in (2.69 cm)            |