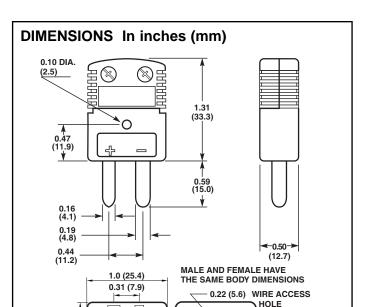

### **GENERAL DESCRIPTION**

0.44 (11.2) FRONT & REAR VIEW OF FEMALE

Miniature Connectors are for use with the Miniature Quick Disconnect TC Probes. They are available in both male and female termination, and include a "write on label" for easy identification.

# DIMENSIONS In inches (mm) 0.10 (2.5) DIA. (2.5) DIA. (2.6) (2.3) (2.3) (2.3) (3.3) (3.3) (7.9) (2.5) (2.5) (2.7) (2.7) (3.3) (2.7) (2.7) (3.3) (2.7) (2.7) (3.3) (2.7) (2.7) (2.7) (3.3) (2.7) (2.7) (2.7) (2.7) (2.7) (2.7) (2.7) (2.7) (2.7) (2.7) (2.7) (2.7) (2.7) (2.7) (2.7) (2.7) (2.7) (2.7) (2.7) (2.7) (2.7) (2.7) (2.7) (2.7) (2.7) (2.7) (2.7) (2.7) (2.7) (2.7) (2.7) (2.7) (2.7) (2.7) (2.7) (2.7) (2.7) (2.7) (2.7) (2.7) (2.7) (2.7) (2.7) (2.7) (2.7) (2.7) (2.7) (2.7) (2.7) (2.7) (2.7) (2.7) (2.7) (2.7) (2.7) (2.7) (2.7) (2.7) (2.7) (2.7) (2.7) (2.7) (2.7) (2.7) (2.7) (2.7) (2.7) (2.7) (2.7) (2.7) (2.7) (2.7) (2.7) (2.7) (2.7) (2.7) (2.7) (2.7) (2.7) (2.7) (2.7) (2.7) (2.7) (2.7) (2.7) (2.7) (2.7) (2.7) (2.7) (2.7) (2.7) (2.7) (2.7) (2.7) (2.7) (2.7) (2.7) (2.7) (2.7) (2.7) (2.7) (2.7) (2.7) (2.7) (2.7) (2.7) (2.7) (2.7) (2.7) (2.7) (2.7) (2.7) (2.7) (2.7) (2.7) (2.7) (2.7) (2.7) (2.7) (2.7) (2.7) (2.7) (2.7) (2.7) (2.7) (2.7) (2.7) (2.7) (2.7) (2.7) (2.7) (2.7) (2.7) (2.7) (2.7) (2.7) (2.7) (2.7) (2.7) (2.7) (2.7) (2.7) (2.7) (2.7) (2.7) (2.7) (2.7) (2.7) (2.7) (2.7) (2.7) (2.7) (2.7) (2.7) (2.7) (2.7) (2.7) (2.7) (2.7) (2.7) (2.7) (2.7) (2.7) (2.7) (2.7) (2.7) (2.7) (2.7) (2.7) (2.7) (2.7) (2.7) (2.7) (2.7) (2.7) (2.7) (2.7) (2.7) (2.7) (2.7) (2.7) (2.7) (2.7) (2.7) (2.7) (2.7) (2.7) (2.7) (2.7) (2.7) (2.7) (2.7) (2.7) (2.7) (2.7) (2.7) (2.7) (2.7) (2.7) (2.7) (2.7) (2.7) (2.7) (2.7) (2.7) (2.7) (2.7) (2.7) (2.7) (2.7) (2.7) (2.7) (2.7) (2.7) (2.7) (2.7) (2.7) (2.7) (2.7) (2.7) (2.7) (2.7) (2.7) (2.7) (2.7) (2.7) (2.7) (2.7) (2.7) (2.7) (2.7) (2.7) (2.7) (2.7) (2.7) (2.7) (2.7) (2.7) (2.7) (2.7) (2.7) (2.7) (2.7) (2.7) (2.7) (2.7) (2.7) (2.7) (2.7) (2.7) (2.7) (2.7) (2.7) (2.7) (2.7) (2.7) (2.7) (2.7) (2.7) (2.7) (2.7) (2.7) (2.7) (2.7) (2.7) (2.7) (2.7) (2.7) (2.7) (2.7) (2.7) (2.7) (2.7) (2.7) (2.7) (2.7) (2.7) (2.7) (2.7) (2.7) (2.7) (2.7) (2.7) (2.7) (2.7) (2.7) (2.7) (2.7) (2.7) (2.7) (2.7) (2.7) (2.7) (2.7) (2.7) (2.7) (2.7) (2.7) (2.7) (2.7) (2.7) (2.7) (2.7) (2.7) (2.7) (2.7) (2.7) (2.7) (2.7) (2.7)