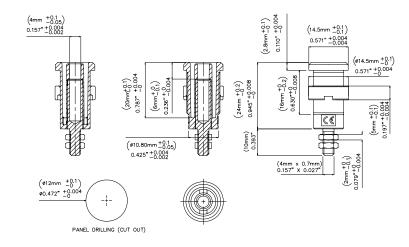

## **Models 72930** Panel Mt IEC1010 4mm (0.16in) jack for Sheathed Plugs

### **Features**

- Panel Mt IEC1010 4mm (0.16in) jack for sheathed banana plugs, threaded stud.
- Hexagonal nut

#### **Materials**

Body: Polyamide. Nut: Nickel plated Stud: Nickel brass.

Hex nuts: Nickel Plated brass

# **Specifications**

| Max Current | 36A            |
|-------------|----------------|
| Max Voltage | 1000 V CAT III |

M4 x 0.7 nut: Screwing torque nuts 30Ncm Max.