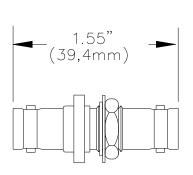

### **ORDERING INFORMATION:**

Model 3847

All dimensions are in inches. Tolerances (except noted):  $.xx = \pm .02$ " (,51 mm),  $.xxx = \pm .005$ " (,127 mm). All specifications are to the latest revisions. Specifications are subject to change without notice. Registered trademarks are the property of their respective companies.