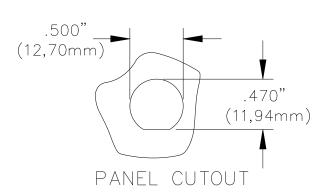

### **ORDERING INFORMATION:**

Model 3847

All dimensions are in inches. Tolerances (except noted):  $.xx = \pm .02$ " (,51 mm),  $.xxx = \pm .005$ " (,127 mm). All specifications are to the latest revisions. Specifications are subject to change without notice. Registered trademarks are the property of their respective companies.