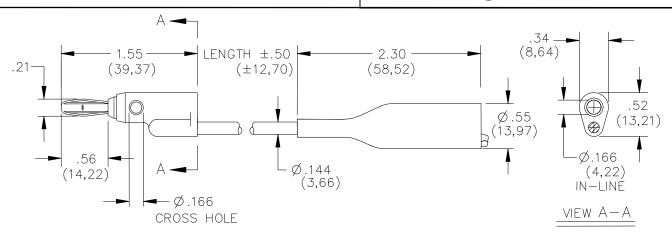

#### **MATERIALS:**

Insulated Alligator: Body: Steel, Nickel Plated Insulator Boot: Vinyl, Color matches wire color Wire: 18 AWG, Stranding 65 x 36 t.c., PVC Insulated, 0.144" (3.66 mm) O.D. Marking: Pomona 1166-XX-\* Body - Brass, Nickel Plated

Color: Referenced by Part Number Banana Plug:

Spring - Beryllium Copper, Nickel Plated

Insulation: Polypropylene Molded to the Plug Body and Wire. Color Matches Color of Wire.

\* = Colors, -0 Black, -2 Red

Ordering Example: 1166-12-2, Patch cord is 12"

(30.48cm), color is red.

6357-XX Kit contains 10 patch cords, one each of 10 colors.

All dimensions are in inches. Tolerances (except noted):  $.xx = \pm .02^{\circ}$  (,51 mm),  $.xxx = \pm .005^{\circ}$  (,127 mm). All specifications are to the latest revisions. Specifications are subject to change without notice. Registered trademarks are the property of their respective companies. Made in USA