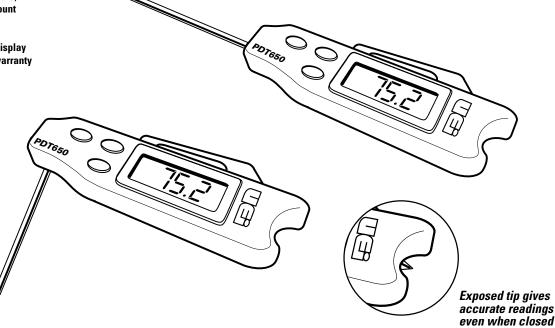

# FOLDING POCKET THERMOMETER

- Magnetic Mount
- Large, easy to read Display
- Reads accurately open and closed (or anywhere in between)

Exposed probe tip reads accurately even when closed!

## **PDT650** • Folding Pocket Thermometer

The PDT650 is a versatile and rugged pocket thermometer featuring an extended temperature range, built-in magnetic mount, folding temperature probe and a large easy-to-read display. The PDT650 provides reliable and accurate measurements in demanding environments. They are perfect for HVAC, refrigeration and food service areas, or anywhere temperature monitoring is critical.