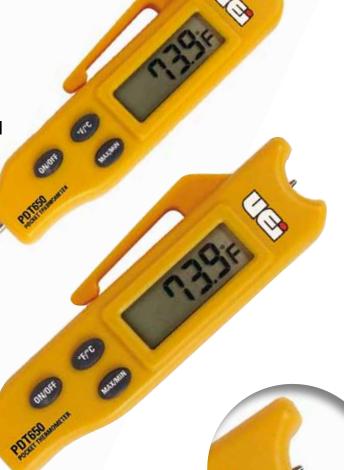

# **PDT650**

## **Pocket Thermometer**

## **PDT650** • Folding Pocket Thermometer

The PDT650 is a versatile and rugged pocket thermometer featuring an extended temperature range, built-in magnetic mount, folding temperature probe and a large easy-to-read display. The PDT650 provides reliable and accurate measurements in demanding environments. They are perfect for HVAC, refrigeration and food service areas, or anywhere temperature monitoring is critical.

### The PDT650 has the following features:

- -58 to 572°F (-50 to 300°C) • Built-in magnetic mount
- MIN/MAX record
- Auto power off
- Large easy to read Display
- Three year limited warranty