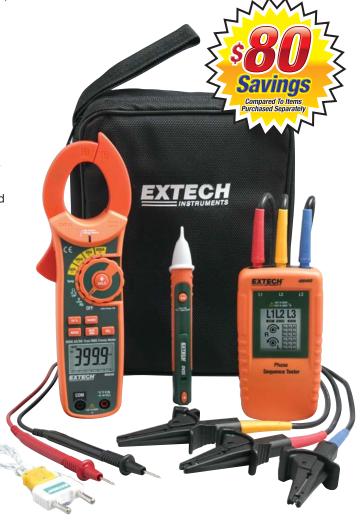

## **Phase Rotation/Clamp Meter Test Kit**

Ideal kit for plant maintenance

True RMS Clamp Meter with multimeter functions, 3-phase rotation tester, and CAT IV AC Voltage Detector

## **Kit Includes:**

- Model MA640 600A True RMS 6000 count AC/DC Clamp-on MultiMeter with built-in non-contact AC Voltage Detector, test leads and temperature probe; ETL approved
- Model 480400 3-Phase Rotation Tester with multiline LCD display, durable double-molded housing, and easy-to-open wide-jaw alligator clips
- Model DV25 Dual Range AC Voltage Detector (24 to 1000VAC/ 100 to 1000VAC) + Flashlight with Audible/Visual indication, double-molded housing, and CAT IV-1000V safety rating; UL listed
- Set of double molded professional test leads
- Type K thermocouple bead probe and Type K to Banana Input Adaptor
- · Supplied in a soft carrying case that provides protection and organization for the meters whenever they are needed
- Dimensions: 9.8x8x2" (248x203x54mm); Weight: 1.3lbs (590g)