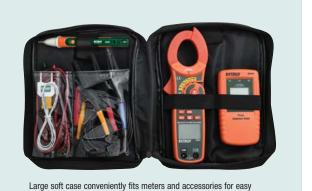

## **Kit Includes:**

- Model MA640 600A True RMS 6000 count AC/DC Clamp-on MultiMeter with built-in non-contact AC Voltage Detector, test leads and temperature probe; ETL approved
- Model 480400 3-Phase Rotation Tester with multiline LCD display, durable double-molded housing, and easy-to-open wide-jaw alligator clips
- Model DV25 Dual Range AC Voltage Detector (24 to 1000VAC/ 100 to 1000VAC) + Flashlight with Audible/Visual indication, double-molded housing, and CAT IV-1000V safety rating; UL listed
- Set of double molded professional test leads
- Type K thermocouple bead probe and Type K to Banana Input Adaptor
- · Supplied in a soft carrying case that provides protection and organization for the meters whenever they are needed
- Dimensions: 9.8x8x2" (248x203x54mm); Weight: 1.3lbs (590g)

storage and transportation.

MA640-K......Phase Rotation/Clamp Meter Test Kit