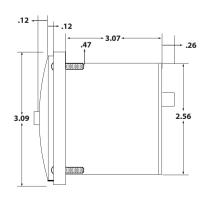

ars, Powerfactor, Syncroscope, Amp and Volts.

## **LS-110 Dimensions**





## **LS-110 & LS-80 Series Switchboard Meters**

-1.695

4.055

1.695

1.695

- The LS-110 is 4.5" Square
- The LS-80 is 3.25" Square
- All AC moving coil rectifier ammeters and voltmeter are ±1%
- DC Moving coil ammeters and voltmeters ±1%
- Frequency meters ±0.15Hz (50Hz & 60Hz), and all power meters are ±1%.
- All AC & DC voltmeters 50% momentary /20% prolonged
- AC & DC ammeters 50% momentary/20% prolonged
- Frequency meters 20% maximum; and power meters - 20% maximum. All ammeters and power meters < 0.5V maximum
- Meters are ANSI C39.1
- \* Some available options include custom artwork, colored dials, traceable calibration, custom logos, panel gaskets, and anti-glare window.

-1.695

## **LS-80 Dimensions**







0.26