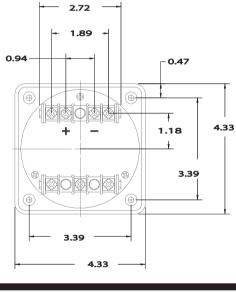

## Visit us at Transcat.com!





\*Available meters include: Watts, Vars, Powerfactor, Syncroscope, Amp and Volts.

## **LS-110 Dimensions**





## **LS-110 & LS-80 Series Switchboard Meters**

-1.695

4.055

1.695

1.695

- The LS-110 is 4.5" Square
- The LS-80 is 3.25" Square
- All AC moving coil rectifier ammeters and voltmeter are ±1%
- DC Moving coil ammeters and voltmeters ±1%
- Frequency meters ±0.15Hz (50Hz & 60Hz), and all power meters are ±1%.
- All AC & DC voltmeters 50% momentary /20% prolonged
- AC & DC ammeters 50% momentary/20% prolonged
- Frequency meters 20% maximum; and power meters - 20% maximum. All ammeters and power meters < 0.5V maximum
- Meters are ANSI C39.1
- \* Some available options include custom artwork, colored dials, traceable calibration, custom logos, panel gaskets, and anti-glare window.

-1.695

## **LS-80 Dimensions**







0.26