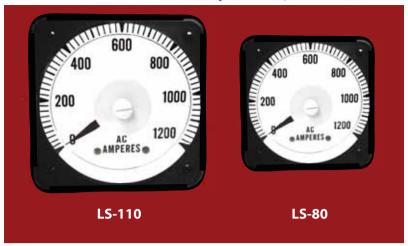

## **LS-110 & LS-80 Series Switchboard Meters**

-1.695

4.055

1.695

1.695

- The LS-110 is 4.5" Square
- The LS-80 is 3.25" Square
- All AC moving coil rectifier ammeters and voltmeter are ±1%
- DC Moving coil ammeters and voltmeters ±1%
- Frequency meters ±0.15Hz (50Hz & 60Hz), and all power meters are ±1%.
- All AC & DC voltmeters 50% momentary /20% prolonged
- AC & DC ammeters 50% momentary/20% prolonged
- Frequency meters 20% maximum; and power meters - 20% maximum. All ammeters and power meters < 0.5V maximum
- Meters are ANSI C39.1
- \* Some available options include custom artwork, colored dials, traceable calibration, custom logos, panel gaskets, and anti-glare window.