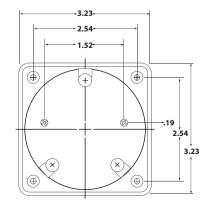

## **LS-110 Dimensions**

## **LS-110 & LS-80 Series Switchboard Meters**

-1.695

4.055

1.695

1.695

- The LS-110 is 4.5" Square
- The LS-80 is 3.25" Square
- All AC moving coil rectifier ammeters and voltmeter are ±1%
- DC Moving coil ammeters and voltmeters ±1%
- Frequency meters ±0.15Hz (50Hz & 60Hz), and all power meters are ±1%.
- All AC & DC voltmeters 50% momentary /20% prolonged
- AC & DC ammeters 50% momentary/20% prolonged
- Frequency meters 20% maximum; and power meters - 20% maximum. All ammeters and power meters < 0.5V maximum
- Meters are ANSI C39.1
- \* Some available options include custom artwork, colored dials, traceable calibration, custom logos, panel gaskets, and anti-glare window.