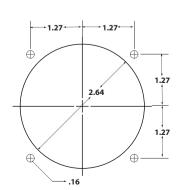

## **LS-80 Dimensions**

0.26

## **LS-110 & LS-80 Series Switchboard Meters**

-1.695

4.055

1.695

1.695

- The LS-110 is 4.5" Square
- The LS-80 is 3.25" Square
- All AC moving coil rectifier ammeters and voltmeter are ±1%
- DC Moving coil ammeters and voltmeters ±1%
- Frequency meters ±0.15Hz (50Hz & 60Hz), and all power meters are ±1%.
- All AC & DC voltmeters 50% momentary /20% prolonged
- AC & DC ammeters 50% momentary/20% prolonged
- Frequency meters 20% maximum; and power meters - 20% maximum. All ammeters and power meters < 0.5V maximum
- Meters are ANSI C39.1
- \* Some available options include custom artwork, colored dials, traceable calibration, custom logos, panel gaskets, and anti-glare window.