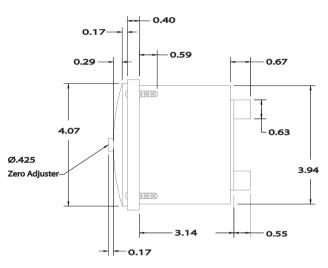

## Visit us at Transcat.com!





\*Available meters include: Watts, Vars, Powerfactor, Syncroscope, Amp and Volts.

## **LS-110 Dimensions**





## **LS-110 & LS-80 Series Switchboard Meters**

-1.695

4.055

1.695

1.695

- The LS-110 is 4.5" Square
- The LS-80 is 3.25" Square
- All AC moving coil rectifier ammeters and voltmeter are ±1%
- DC Moving coil ammeters and voltmeters ±1%
- Frequency meters ±0.15Hz (50Hz & 60Hz), and all power meters are ±1%.
- All AC & DC voltmeters 50% momentary /20% prolonged
- AC & DC ammeters 50% momentary/20% prolonged
- Frequency meters 20% maximum; and power meters - 20% maximum. All ammeters and power meters < 0.5V maximum
- Meters are ANSI C39.1
- \* Some available options include custom artwork, colored dials, traceable calibration, custom logos, panel gaskets, and anti-glare window.

-1.695

## **LS-80 Dimensions**







0.26