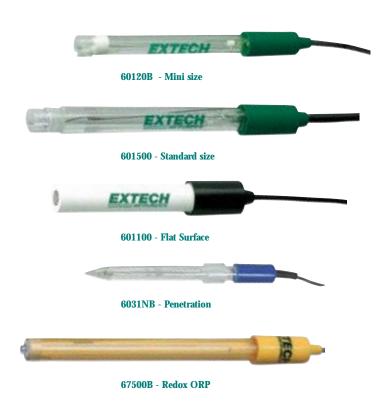

#### General purpose pH/Ref electrodes 60120B and 601500

 Rugged, polycarbonate construction features glass pH sensing bulb surrounded by protective teeth. pH range (0 to 14pH), operating temperature (0 to 80°C). Choice of Mini or Standard size.

#### Flat surface electrode (Easy to clean) 601100

 PVC bodied electrode, ideal for pH of solid products with minimal moisture like cheese, soils or electrophoretic/agar gels. pH range (0 to 14pH), operating temperature (5 to 80°C).

#### Penetration electrode 6031NB

 Measures pH of semi-solids and slurries. Glass body features conical tip for piercing. Range 2 to 12pH, Temperature range 0 to 80°C

#### Redox ORP/Ref electrode 67500B

• Platinum sensing surface, polycarbonate body and sealed reference

pH electrodes (except model 60120B) come with storage bottle with solution to prolong electrode life.

## **Ordering Information:**

| 60120B | Mini Electrode (10 x 120mm)                   |
|--------|-----------------------------------------------|
| 601500 | Standard Electrode (12 x 160mm)               |
| 601100 | Flat Surface Electrode (15 x 106mm)           |
|        | Penetration Refillable Electrode (15 x 106mm) |
|        | Redox ORP/Ref Electrode (13 x 154mm)          |