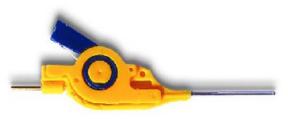

## Model 6312 & 6352 13mm Tip Reach, SMD Micro Grabber Test Clip **CE**

RANSCAT

### Model 6312 & 6352 13mm Tip Reach, SMD Micro Grabber Test Clip