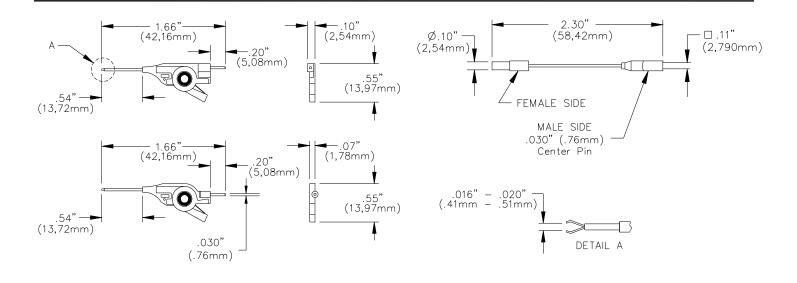

#### **FEATURES:**

LECT

✓ Use with PQFP packages with 0.3mm lead pitch or greater.

RONICS

- ✓ 13mm long tip allows measurement at IC leads that are not easily accessible.
- ✓ Thin body style allows an unlimited number of clips to be stacked side by side.
- ✓ Maximum frequency is 100 MHz.

#### **MATERIALS:**

Leads: Stainless-Steel Wire Tip Tubing: Teflon<sup>TM</sup> Coated Nickel Plated Copper Body: ABS Flying Lead Connection: Gold Plated Copper

#### **ORDERING INFORMATION:**

Model 6312 (Kit contains two test clips, two flying leads) Model 6352 (Kit contains ten test clips and ten flying leads)

All dimensions are in inches. Tolerances (except noted):  $.xx = \pm .02$ " (,51 mm),  $.xxx = \pm .005$ " (,127 mm). All specifications are to the latest revisions. Specifications are subject to change without notice. Registered trademarks are the property of their respective companies.

All dimensions are in inches. Tolerances (except noted):  $.xx = \pm .02$ " (,51 mm),  $.xxx = \pm .005$ " (,127 mm). All specifications are to the latest revisions. Specifications are subject to change without notice. Registered trademarks are the property of their respective companies.