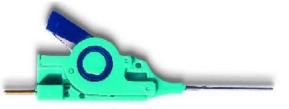

## Model 6312 & 6352 13mm Tip Reach, SMD Micro Grabber Test Clip **CE**

RANSCAT

### Model 6312 & 6352 13mm Tip Reach, SMD Micro Grabber Test Clip