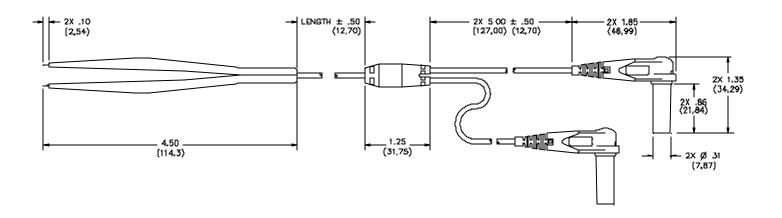

## Model 5678 SMD Test Tweezer® Leads To Sleeved Banana Plugs

## **FEATURES:**

- Ideal for testing SMD components.
- Two pairs of tweezers may be used as Kelvin leads with 4-wire test instruments.
- Sleeved banana plugs for mating to double insulated banana jacks.

## **MATERIALS:**

Conn: Sleeved Banana Plug

Body: Brass

Spring: Beryllium Copper spring, nickel plated.

Insulation: Flexible PVC.

## **RATINGS:**

Operating Temperature: 122°F. (50°C) Operating Voltage: 400 VRMS/DC

Current: 3 Amperes Max.

**ORDERING INFORMATION:** Model 5678

All dimensions are in inches. Tolerances (except noted):  $.xx = \pm .02$ " (,51 mm),  $.xxx = \pm .005$ " (,127 mm). All specifications are to the latest revisions. Specifications are subject to change without notice. Registered trademarks are the property of their respective companies. Made in USA