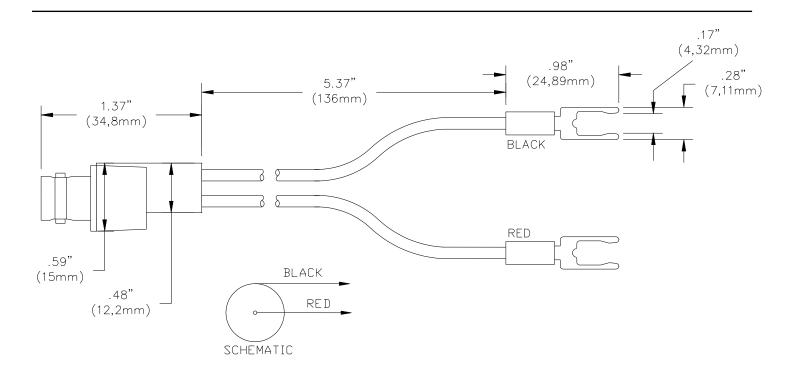

## **FEATURES:**

- ✓ Converts BNC (male) cables / connectors to a #8 spade lug connector for terminal strip attachment.
- ✓ BNC connector is molded directly to the wire for pull strength durability and dust and moisture resistance.
- ✓ BNC shell is tarnish resistant.
- ✓ BNC center contact is gold plated Beryllium Copper for excellent electrical connection.
- ✓ Black wire is connected to BNC shell, red wire to BNC center contact.