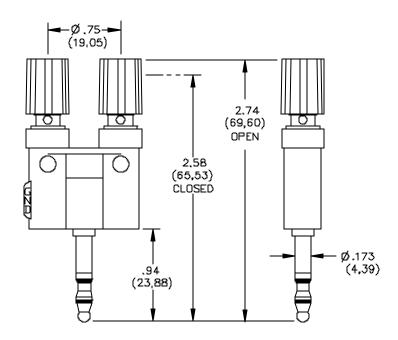

## **ORDERING INFORMATION:** Model 5001

All dimensions are in inches. Tolerances (except noted):  $.xx = \pm .02$ " (,51 mm),  $.xxx = \pm .005$ " (,127 mm). All specifications are to the latest revisions. Specifications are subject to change without notice. Registered trademarks are the property of their respective companies.