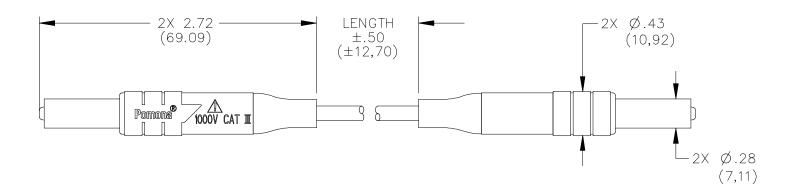

#### **MATERIALS:**

Retractable Sheath Banana Plug: Plug Body: Brass, Nickel Plated

Banana Spring: Beryllium Copper, Nickel Plated

Compression Spring: Stainless Stee

Tip: Nylon, Color Matches Color of Wire

Insulation: Nylon Molded to the Plug and Wire. Color Matches Color or Wire. Wire: 18 AWG, Stranding 65 x 36 t.c., PVC Insulated, .144 (3,66mm) O.D.

Marking: "POMONA 4911A-XX-\*".

#### **ORDERING INFORMATION:** Model 4911A-XX-\*

XX = Wire Length, Standard Lengths: 4" (10,16cm), 8" (20,32cm), 12" (30,48cm), 24" (60,96cm), 36" (91,44cm), 48" (121,92cm) & 60" (152,4cm). Additional lengths can be quoted upon request.