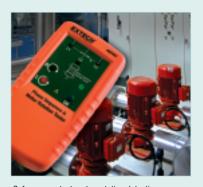

## **Phase Sequence and Motor Rotation Tester**

2-in-1 meter

Checks both phase sequence and motor rotation





## **Features:**

- · Indicates rotation direction of the motor
- Determine rotation of a motor without contact
- Ensures that motor does not get damaged from incorrect wiring
- 120 to 400VAC rated test range for testing phase orientation of three phase power sources over 2 to 400Hz frequency range
- LEDs indicate phase orientation (clockwise or counter-clockwise) and whether each of the three phases is live
- · Durable housing is double molded
- · Easy to open alligator clips with wide jaws
- · Complete with cable and three large color coded alligator clips, pouch case, and 9V battery



Safe non-contact motor rotation detection