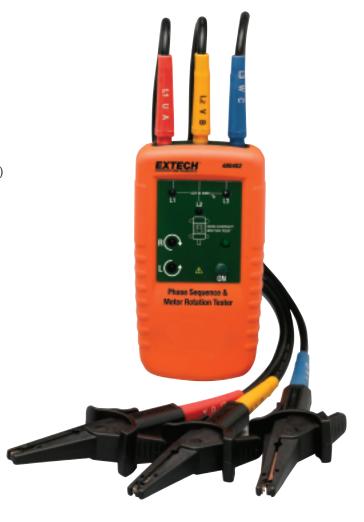

## **Phase Sequence and Motor Rotation Tester**

2-in-1 meter

Checks both phase sequence and motor rotation

## **Features:**

- · Indicates rotation direction of the motor
- Determine rotation of a motor without contact
- Ensures that motor does not get damaged from incorrect wiring
- 120 to 400VAC rated test range for testing phase orientation of three phase power sources over 2 to 400Hz frequency range
- LEDs indicate phase orientation (clockwise or counter-clockwise) and whether each of the three phases is live
- · Durable housing is double molded
- · Easy to open alligator clips with wide jaws
- · Complete with cable and three large color coded alligator clips, pouch case, and 9V battery