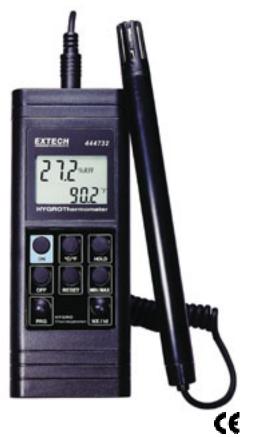

**Hygro-Thermometer with Dew Point** 

Simultaneous Display of Humidity & Temperature via remote probe with optional Dew Point display

Model 444731

## **Features:**

- Microprocessor based for fast and accurate measurements
- Precision sensors: Resistance polymer sensor (444731) or faster and more accurate Capacitance sensor (444732)
- Large LCD (1.2) displays %RH and °C/°F readings simultaneously
- Model 444732 combines Dew Point display and two programmable High/Low set points
- Min/Max function stores & recalls highest and lowest readings
- °C/°F switchable temperature measurements
- Auto shut off to save battery life
- Data hold freezes displayed value
- Optional calibration standards are available for greater accuracy
- Complete with built-in stand, probe, carrying case and 9V battery