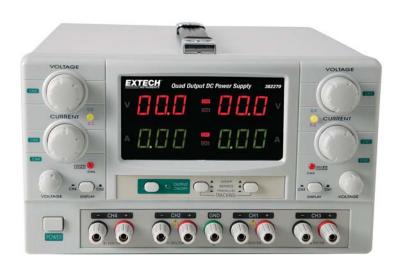

## **Quad Output DC Power Supply**

4-in-1 Power Supply

Four power supplies built into one — Two fully adjustable supplies combined with two auxiliary outputs

35 Vantage Point Drive // Rochester, NY 14624 // Call 1.800.800.5001

## Features:

- Two 0 to 30V/0 to 5A outputs with selectable Constant Voltage and Constant Current modes
- Outputs up to 60V in series mode or 10A in parallel mode
- Two auxiliary outputs with fixed current of 3 to 6.5V/3A and 8 to 15V/1A
- Overload and short circuit protection
- Complete with power cord and 4 pairs of test leads (banana plug to alligator clip)

Single power supply with multiple DC outputs

| Specifications          | Range                                  |
|-------------------------|----------------------------------------|
| Output Voltage (4)      | 0 to 30V,0 to 30V,3 to 6.5V,8 to 15V   |
| Output Current (4)      | 0 to 5A,0 to 5A,3A (fixed),1A (fixed)  |
| Load Voltage Regulation | $\leq 1x10-4 + 3mV$                    |
| Line Voltage Regulation | ≤1x10 + 3mV                            |
| Load Current Regulation | ≤2x10+ 3mA                             |
| Line Current Regulation | ≤2x10 + 3mA                            |
| Ripple and Noise        | <0.5mVrms                              |
| Power                   | 100 to 240VAC,50/60Hz                  |
| Dimensions              | 10.2 x 6.3 x 14.5" (260 x 160 x 370mm) |
| Weight                  | 26.5lbs (12kg)                         |