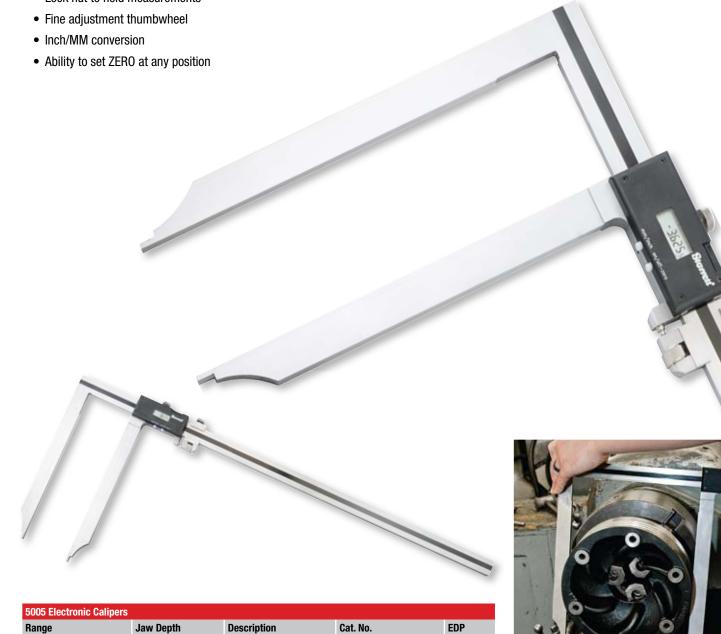

## 0-24" / 0-600mm

Starrett 5005 Electronic Calipers are built with extra long jaws, 12" (300mm) ideal for applications requiring precise O.D. or I.D. measurement in tight spaces that standard calipers can not reach.

## **Features & Specifications**

- · Hardened stainless steel construction for long life
- Tight, smoothly fitted slides for maximum accuracy and easy adjustment
- · Coolant resistant
- Lock nut to hold measurements

- Two preset modes to install any reading at any point
- Full-featured, sophisticated electronics with Opto RS232 output
- Ideal for use with Starrett DataSure® Wireless Data Collection Systems using a 1500-3A-1N end node
- Will also transmit to PC through cable PT62606
- . Long life 3V CR2032 battery
- Large easy-to-read display with resolution of 0.0005/0.01mm
- · Packed in a wood case

Long Jaw Caliper

14588

0-24" (0-600mm)

12" (300mm)

F5005BZ-24/600